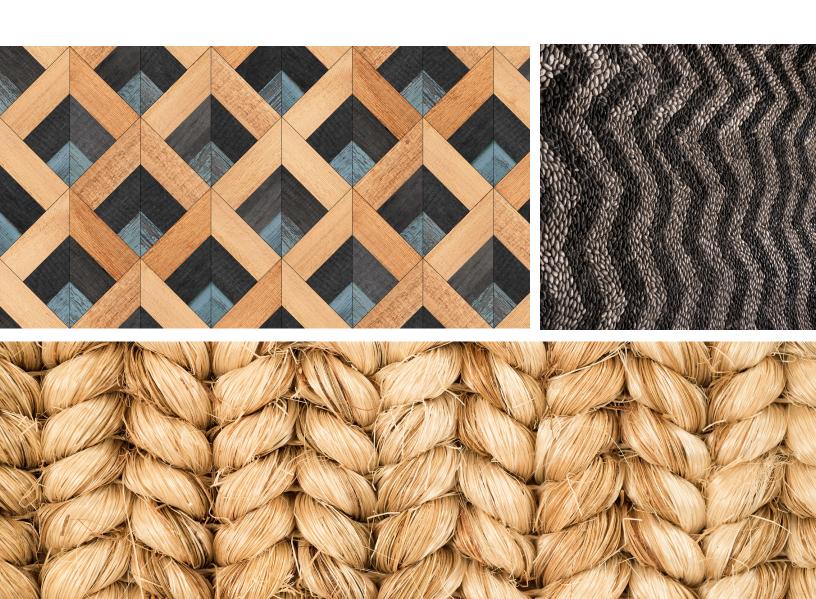

## **CHEVRON**

#### INTRODUCTION

Chevron from the Subtle collection follows its namesake's pattern with subtle variation between rays. The smooth texture and impactful look can send a powerful message and give your visitors something to talk about as they admire it. The lively design of Chevron brings a sense of elegance and novelty unlike any other.













#### **EXPERIENCE UNIFORMITY**

Let Chevron liven up your space and bring movement to a static place. The colors and forms follow the common pattern but with a fresh and clean twist. Customize the scale and colors to create the right fit for you.





APPLICATION



#### **SURFACES**

Cover massive wall areas with seamless patterns.





**CSICREATIVE®** 

#### INSTALLATION



#### SURFACES

Quickly and easily apply large wall areas with a variety of attachment methods, including Direct Adhesion, Peel-And-Stick Adhesion, Clip Systems, and simpke Snap-In Mounting.





# CHEVRON CSICREATIVE®

#### CONFIGURATIONS







SMALL SCALE

MEDIUM SCALE

LARGE SCALE



PANEL DIMENSIONS:

WIDTH: 48" HEIGHT: 108"





**CSICREATIVE®** 

#### SPECIFICATIONS

| PRODUCT ID     | IPS-SUB-002