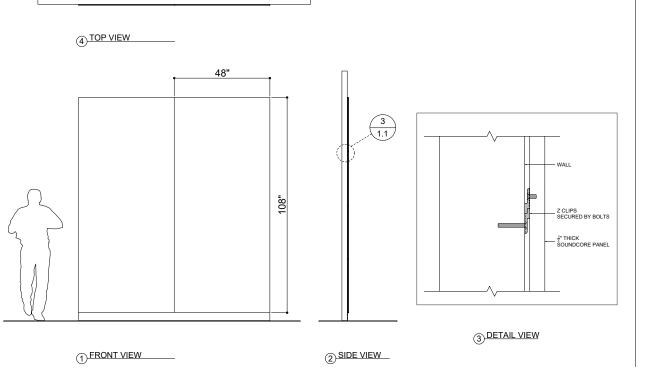

#### INSTALLATION

#### SURFACES

Quickly and easily apply large wall areas with a variety of attachment methods, including Direct Adhesion, Peel-And-Stick Adhesion, Clip Systems, and simpke Snap-In Mounting.

#### CONFIGURATIONS

SMALL SCALE

MEDIUM SCALE

LARGE SCALE

PANEL DIMENSIONS:

WIDTH: 48" HEIGHT: 108"

**CSICREATIVE®** 