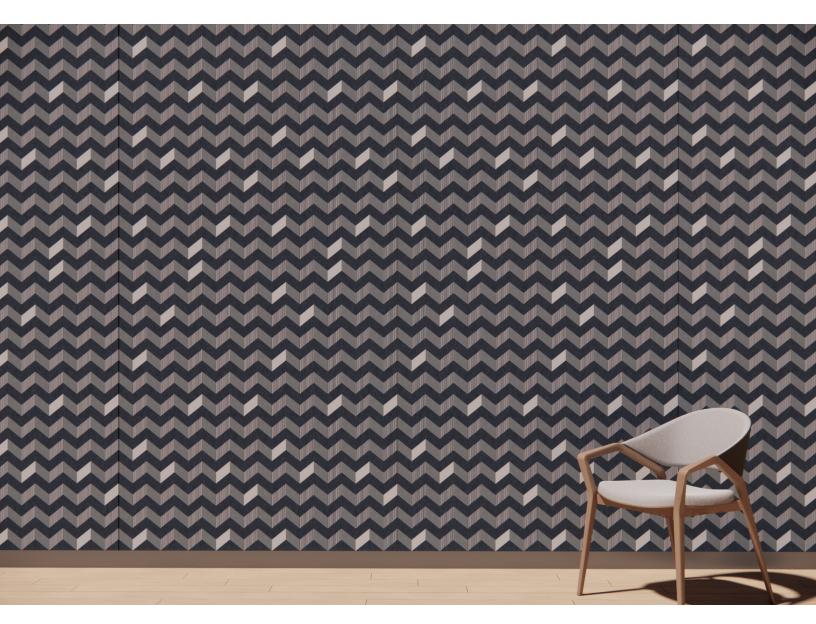

APPLICATION

#### **SURFACES**

Cover massive wall areas with seamless patterns.

**CSICREATIVE®** 

#### SURFACES

Quickly and easily apply large wall areas with a variety of attachment methods, including Direct Adhesion, Peel-And-Stick Adhesion, Clip Systems, and simpke Snap-In Mounting.