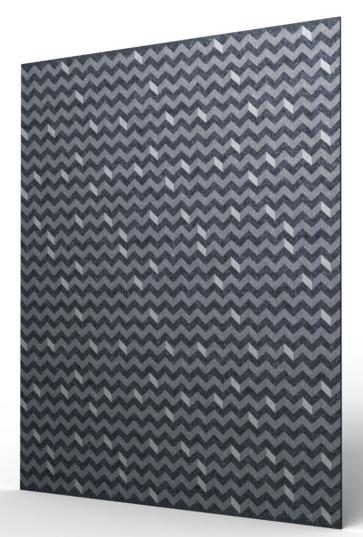

#### **SURFACES**

Cover massive wall areas with seamless patterns.

**CSICREATIVE®** 

#### SURFACES

Quickly and easily apply large wall areas with a variety of attachment methods, including Direct Adhesion, Peel-And-Stick Adhesion, Clip Systems, and simpke Snap-In Mounting.