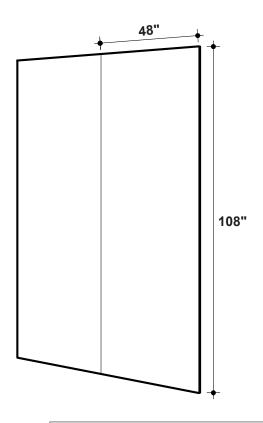

#### CONFIGURATIONS

SMALL SCALE

MEDIUM SCALE

LARGE SCALE

PANEL DIMENSIONS:

WIDTH: 48" HEIGHT: 108"

**CSICREATIVE®** 