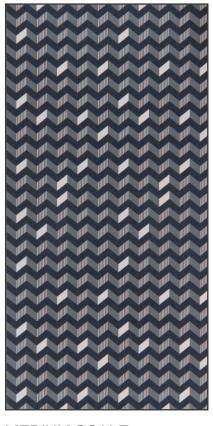

#### CONFIGURATIONS

SMALL SCALE

MEDIUM SCALE

LARGE SCALE

PANEL DIMENSIONS:

WIDTH: 48" HEIGHT: 108"

**CSICREATIVE®** 

## **COLORWAYS**