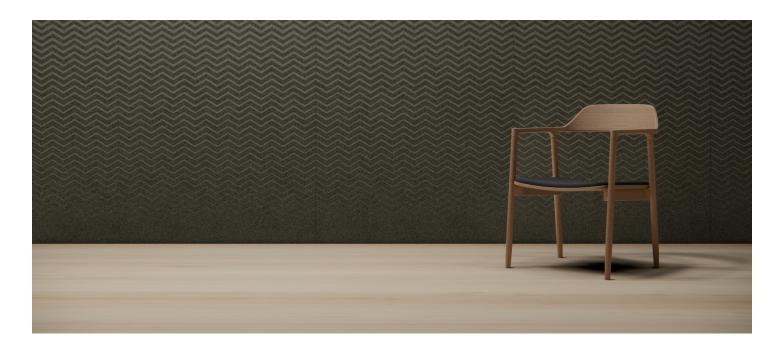

#### INTRODUCTION

Chevron from the Subtle collection follows its namesake's pattern with subtle variation between rays. The smooth texture and impactful look can send a powerful message and give your visitors something to talk about as they admire it. The lively design of Chevron brings a sense of elegance and novelty unlike any other.

#### **EXPERIENCE UNIFORMITY**

Let Chevron liven up your space and bring movement to a static place. The colors and forms follow the common pattern but with a fresh and clean twist. Customize the scale and colors to create the right fit for you.