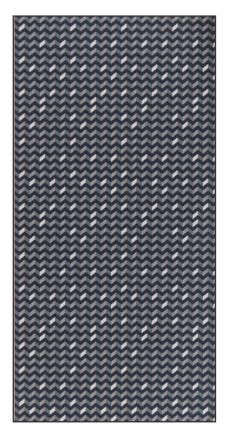

#### CONFIGURATIONS

SMALL SCALE

MEDIUM SCALE

LARGE SCALE

PANEL DIMENSIONS:

WIDTH: 48" HEIGHT: 108"

**CSICREATIVE®** 

## **COLORWAYS**