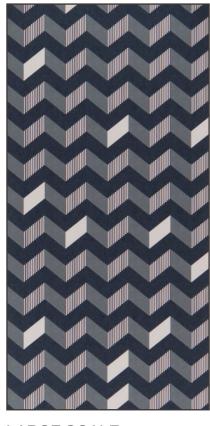

#### CONFIGURATIONS

SMALL SCALE

MEDIUM SCALE

LARGE SCALE

PANEL DIMENSIONS:

WIDTH: 48" HEIGHT: 108"

**CSICREATIVE®** 

## **COLORWAYS**