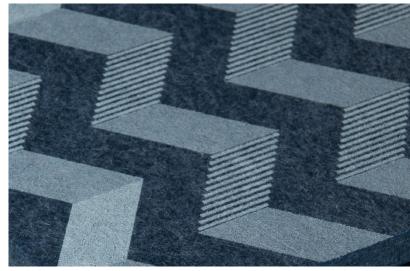

#### INTRODUCTION

Chevron from the Subtle collection follows its namesake's pattern with subtle variation between rays. The smooth texture and impactful look can send a powerful message and give your visitors something to talk about as they admire it. The lively design of Chevron brings a sense of elegance and novelty unlike any other.

#### **EXPERIENCE UNIFORMITY**

Let Chevron liven up your space and bring movement to a static place. The colors and forms follow the common pattern but with a fresh and clean twist. Customize the scale and colors to create the right fit for you.