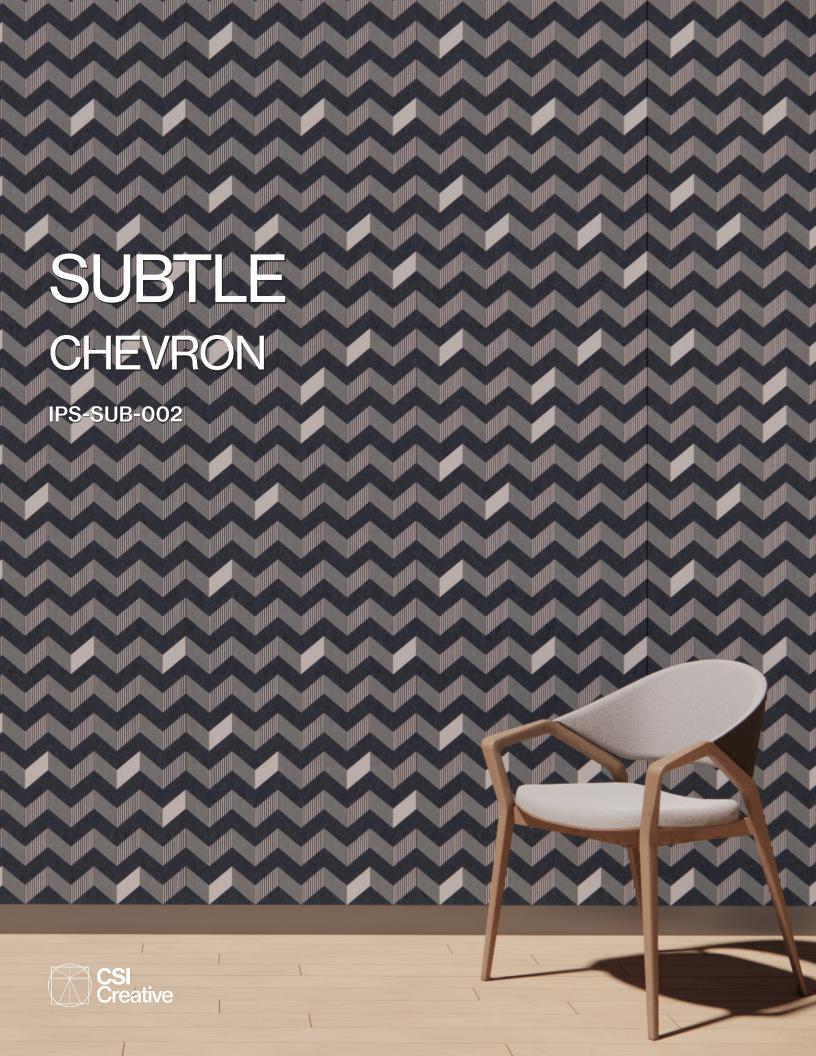

## **CHEVRON**

#### INTRODUCTION

Chevron from the Subtle collection follows its namesake's pattern with subtle variation between rays. The smooth texture and impactful look can send a powerful message and give your visitors something to talk about as they admire it. The lively design of Chevron brings a sense of elegance and novelty unlike any other.

#### **EXPERIENCE UNIFORMITY**

Let Chevron liven up your space and bring movement to a static place. The colors and forms follow the common pattern but with a fresh and clean twist. Customize the scale and colors to create the right fit for you.